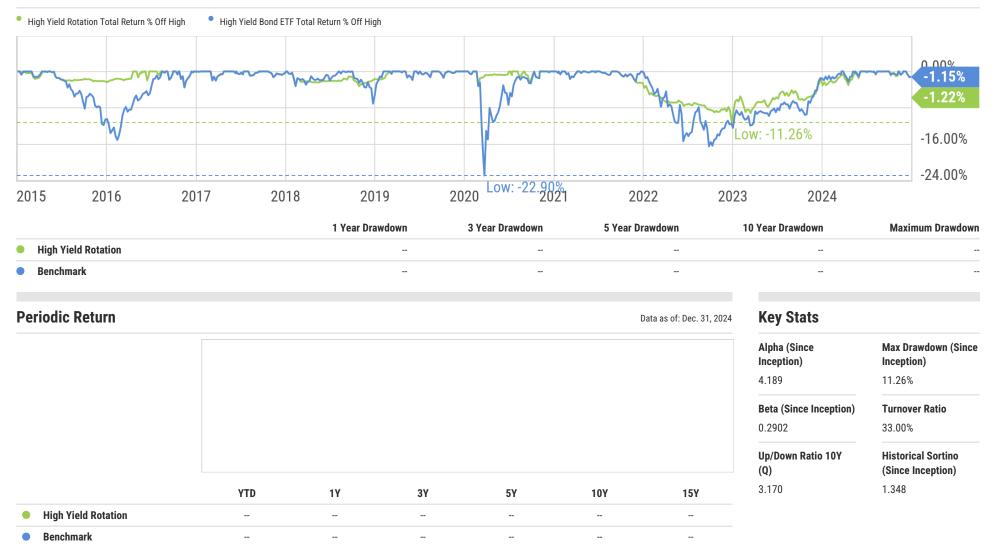

# **Drawdown Info**

The performance data quoted presents past performance; past performance does not guarantee future results; the investment return and principal value of an investment will fluctuate; an investor's shares, when redeemed, may be worth more or less than their original cost; current performance may be lower or higher than the performance data quoted. The most recent month end performance data can be accessed at https://go.ycharts.com/fund\_contact\_info. (See the Standardized Returns section of this report for standardized returns information).