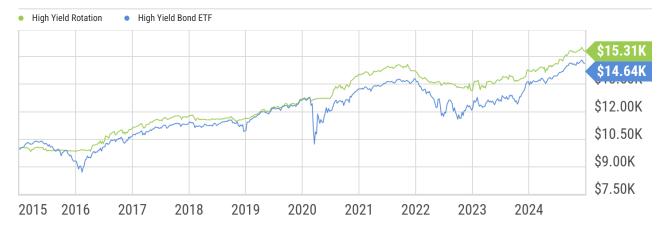

### **Cumulative Return**

#### Advisory Fee

0.30%

\*Benchmark information defined in disclosure section.

December 31, 2014 through December 31, 2024

The performance data quoted presents past performance; past performance does not guarantee future results; the investment return and principal value of an investment will fluctuate; an investor's shares, when redeemed, may be worth more or less than their original cost; current performance may be lower or higher than the performance data quoted. The most recent month end performance data can be accessed at https://go.ycharts.com/fund\_contact\_info. (See the Standardized Returns section of this report for standardized returns information).