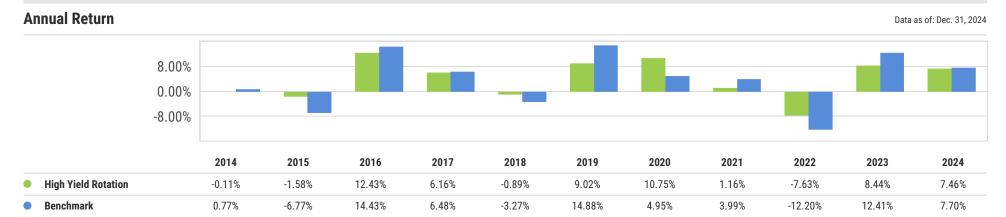

### **Basic Info**

Strategy will be either 100% invested in High Yield Corporate Bonds via ETF proxy, or 100% cash per indicator based on monthly evaluation of relative strength, momentum & volatility indicators.

#### Benchmark

High Yield Bond ETF \*

#### Advisory Fee

0.30%

\*Benchmark information defined in disclosure section.

December 31, 2014 through December 31, 2024

The performance data quoted presents past performance; past performance does not guarantee future results; the investment return and principal value of an investment will fluctuate; an investor's shares, when redeemed, may be worth more or less than their original cost; current performance may be lower or higher than the performance data quoted. The most recent month end performance data can be accessed at https://go.ycharts.com/fund\_contact\_info. (See the Standardized Returns section of this report for standardized returns information).